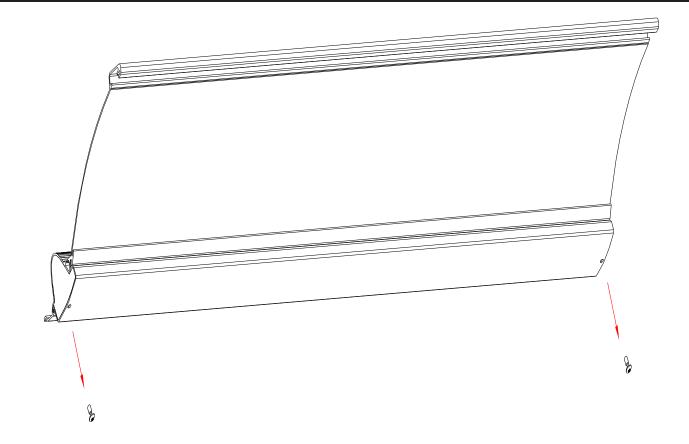

# **Dinex Lighting**

#### LED LIGHTING UPGRADE KIT

## **INSTALLATION MANUAL**



## Step 1 - Remove the screws



## Step 2 - Remove the old lens



### Step 3 - Remove the fluorescent tube



#### Step 4 - Remove the screws and ballast from the panel



#### Step 5 - Unplug the power connector from the ballast



## Step 6 - Plug the new lighting fixture connector to the power cable



#### Step 7 - Install the light fixture on to the panel



#### Step 8 - Install the new lens on to the panel



Step 9 - Install the screws back to the panel.



## Brightness Adjustment



| SWITCH |     | $\mathbf{Brightpace}(0)$ |
|--------|-----|--------------------------|
| 1      | 2   | Brightness (%)           |
| ON     | ON  | 30                       |
| OFF    | ON  | 50                       |
| ON     | OFF | 70                       |
| OFF    | OFF | 100                      |