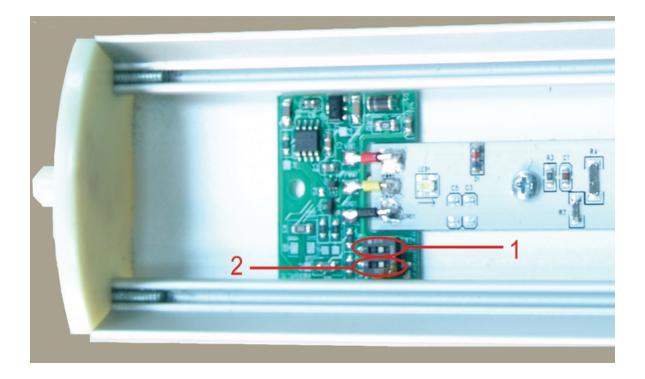

## Brightness Adjustment

| SWITCH |     | $\mathbf{Brightpace}(0)$ |
|--------|-----|--------------------------|
| 1      | 2   | Brightness (%)           |
| ON     | ON  | 30                       |
| OFF    | ON  | 50                       |
| ON     | OFF | 70                       |
| OFF    | OFF | 100                      |