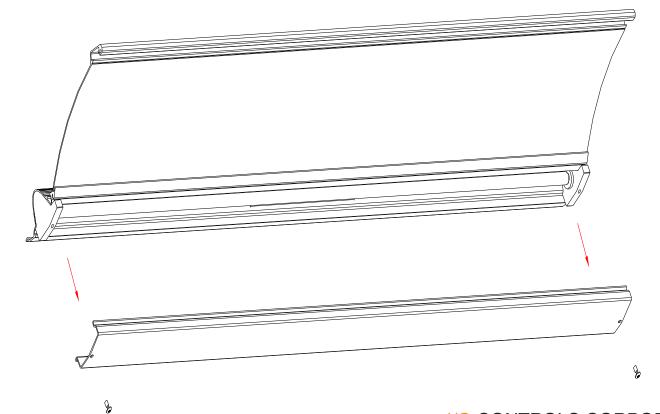

# **Dinex Lighting**

#### LED LIGHTING UPGRADE KIT

## **INSTALLATION MANUAL**



## Step 1 - Remove the screws



## Step 2 - Remove the old lens



### Step 3 - Remove the fluorescent tube



#### Step 4 - Remove the screws and ballast from the panel



#### Step 5 - Unplug the power connector from the ballast



## Step 6 - Plug the new lighting fixture connector to the power cable



#### Step 7 - Install the light fixture on to the panel



#### Step 8 - Install the new lens on to the panel



Step 9 - Install the screws back to the panel.



## Brightness Adjustment



| SWITCH |     | $\mathbf{Brightpace}(0)$ |
|--------|-----|--------------------------|
| 1      | 2   | Brightness (%)           |
| ON     | ON  | 30                       |
| OFF    | ON  | 50                       |
| ON     | OFF | 70                       |
| OFF    | OFF | 100                      |