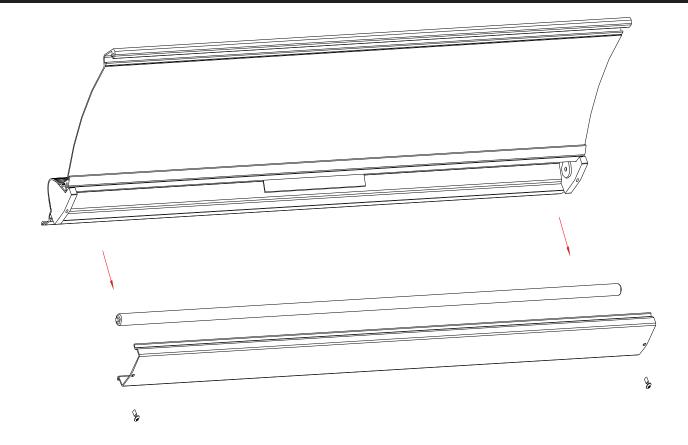

# **Dinex Lighting**

#### LED LIGHTING UPGRADE KIT

## **INSTALLATION MANUAL**



## Step 1 - Remove the screws



## Step 2 - Remove the old lens



### Step 3 - Remove the fluorescent tube



#### Step 4 - Remove the screws and ballast from the panel



#### Step 5 - Unplug the power connector from the ballast



## Step 6 - Plug the new lighting fixture connector to the power cable



#### Step 7 - Install the light fixture on to the panel



#### Step 8 - Install the new lens on to the panel



Step 9 - Install the screws back to the panel.



## Brightness Adjustment



| SWITCH |     | $\mathbf{Brightpace}(0)$ |
|--------|-----|--------------------------|
| 1      | 2   | Brightness (%)           |
| ON     | ON  | 30                       |
| OFF    | ON  | 50                       |
| ON     | OFF | 70                       |
| OFF    | OFF | 100                      |