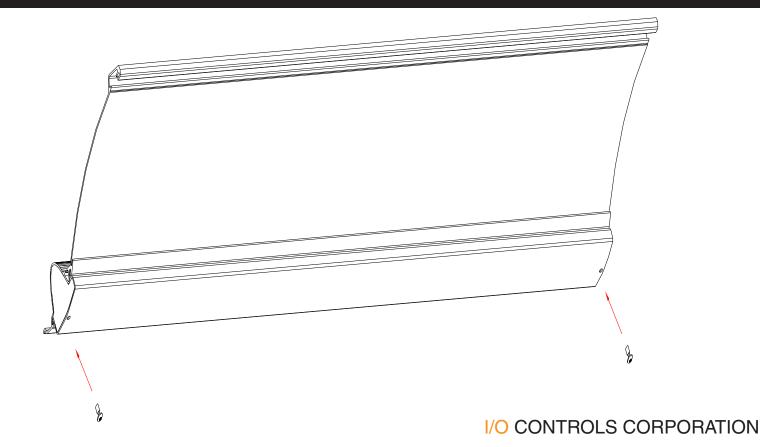

# **Dinex Lighting**

#### LED LIGHTING UPGRADE KIT

## **INSTALLATION MANUAL**



## Step 1 - Remove the screws



## Step 2 - Remove the old lens



### Step 3 - Remove the fluorescent tube



#### Step 4 - Remove the screws and ballast from the panel



#### Step 5 - Unplug the power connector from the ballast



## Step 6 - Plug the new lighting fixture connector to the power cable



#### Step 7 - Install the light fixture on to the panel



#### Step 8 - Install the new lens on to the panel



Step 9 - Install the screws back to the panel.



## Brightness Adjustment



| SWITCH |     | $\mathbf{Brightpace}(0)$ |
|--------|-----|--------------------------|
| 1      | 2   | Brightness (%)           |
| ON     | ON  | 30                       |
| OFF    | ON  | 50                       |
| ON     | OFF | 70                       |
| OFF    | OFF | 100                      |