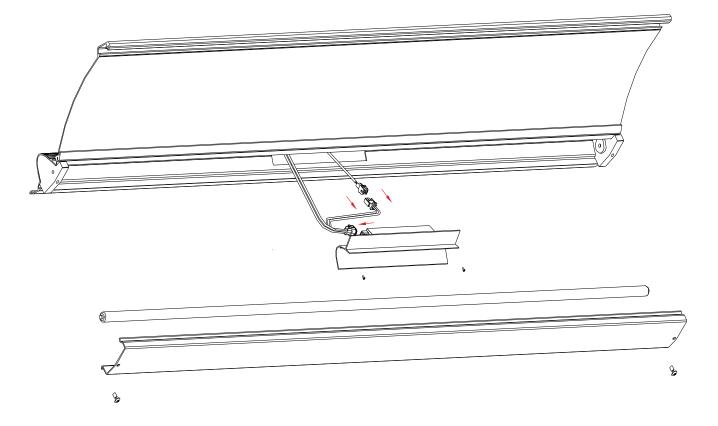

#### Step 5 - Unplug the power connector from the ballast

## Step 6 - Plug the new lighting fixture connector to the power cable