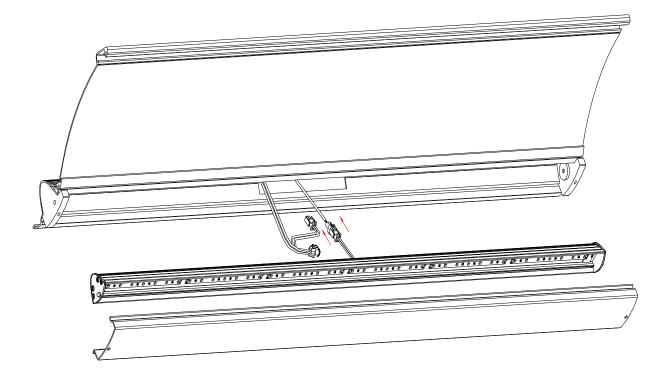

# **Dinex Lighting**

#### LED LIGHTING UPGRADE KIT

## **INSTALLATION MANUAL**



## Step 1 - Remove the screws



## Step 2 - Remove the old lens



### Step 3 - Remove the fluorescent tube



#### Step 4 - Remove the screws and ballast from the panel



#### Step 5 - Unplug the power connector from the ballast



## Step 6 - Plug the new lighting fixture connector to the power cable



#### Step 7 - Install the light fixture on to the panel



#### Step 8 - Install the new lens on to the panel



Step 9 - Install the screws back to the panel.



## Brightness Adjustment



| SWITCH |     | $\mathbf{Brightpace}(0)$ |
|--------|-----|--------------------------|
| 1      | 2   | Brightness (%)           |
| ON     | ON  | 30                       |
| OFF    | ON  | 50                       |
| ON     | OFF | 70                       |
| OFF    | OFF | 100                      |