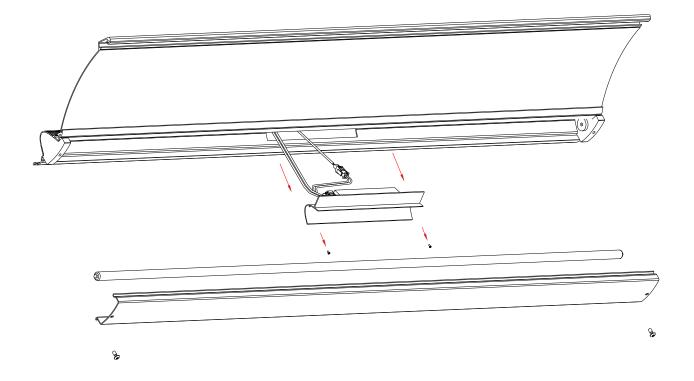

#### Step 4 - Remove the screws and ballast from the panel

#### Step 5 - Unplug the power connector from the ballast