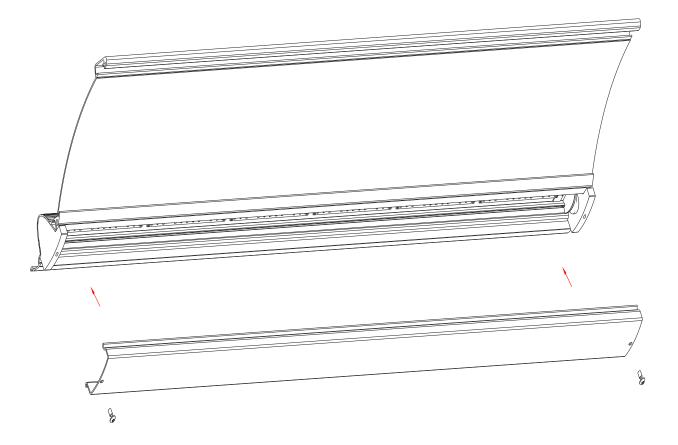

#### Step 8 - Install the new lens on to the panel

Step 9 - Install the screws back to the panel.